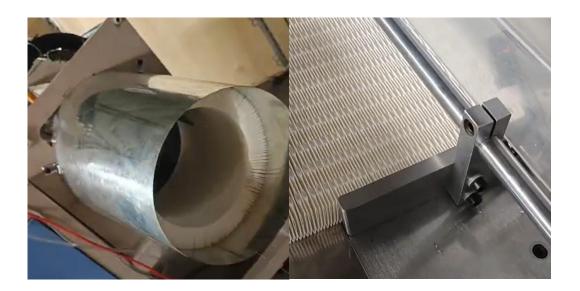

### **Machine Solutions-Heavy Duty Air Filter Line**

4. Air Filter Expanded Metal Spiral Core Making Machine

This machine is used to produce the inner and outer mesh forthe heavy duty air filters directly from the metal strip.