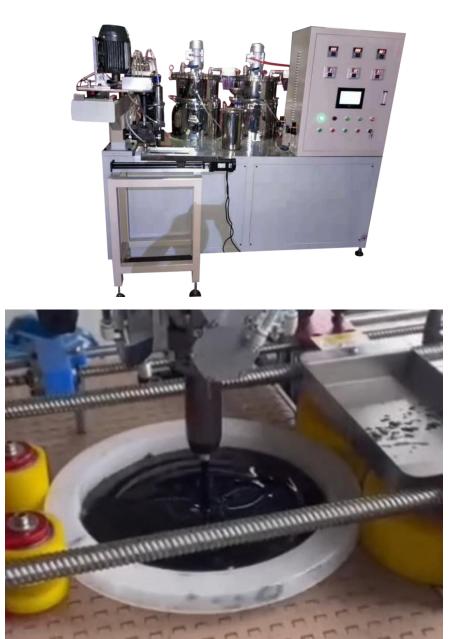

#### 3. Two Components End cap Gluing Machine

If you want to make air filter with metal end cap, you will need the AB Gluing Machine to glue the filter paper with the metal end cap.