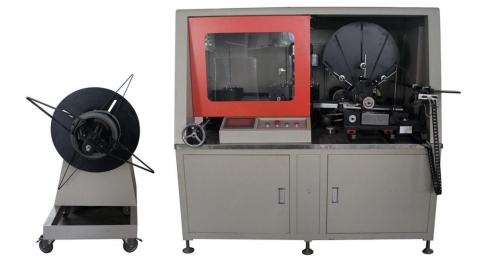

### **Machine Solutions-Heavy Duty Air Filter Line**

4. Air Filter Expanded Metal Spiral Core Making Machine

This machine is used to produce the inner and outer mesh forthe heavy duty air filters directly from the metal strip.