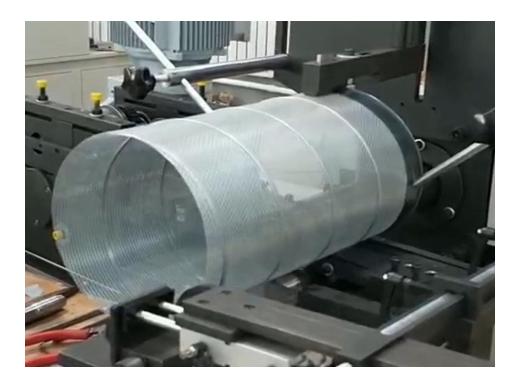

### **Machine Solutions-Heavy Duty Air Filter Line**

4. Air Filter Expanded Metal Spiral Core Making Machine

This machine is used to produce the inner and outer mesh forthe heavy duty air filters directly from the metal strip.