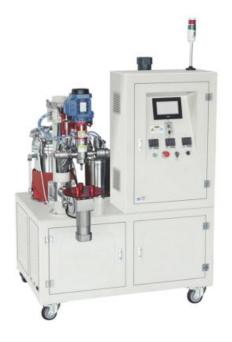

#### 2. Full Auto PU Gluing Machine

It is mainly for the glue injection of PU glue at both ends of PU cartridge, the machine is highly automated, easy to operate and highly efficient.