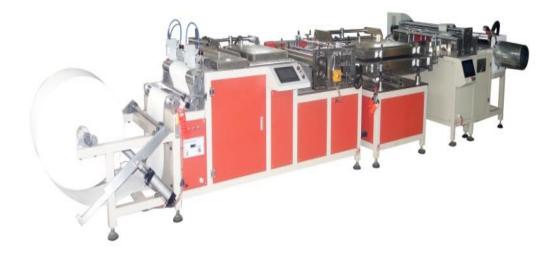

## 1. Full Auto Rotary Type Filter Paper Pleating Assembly Production Line

This production line including pleating machine, cutting machine, and assembly machine.