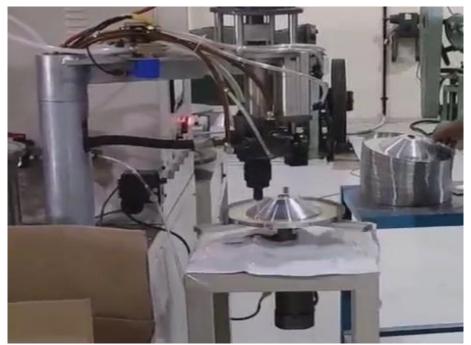

#### 3. Two Components End cap Gluing Machine

If you want to make air filter with metal end cap, you will need the AB Gluing Machine to glue the filter paper with the metal end cap.