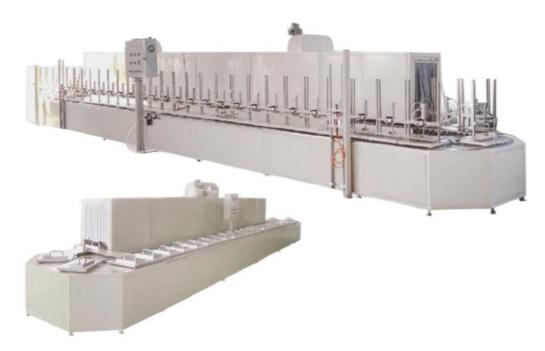

#### 1. Full Auto Filter Paper Pleating Production Line

This paper pleating production line is used for making the panel air filter