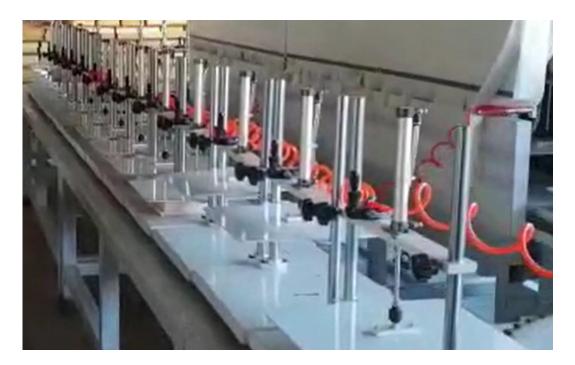

#### 2. Full Auto PU Gluing Machine for Panel Air Filter

It is mainly for the glue injection of PU glue at both ends of PU cartridge, the machine is highly automated, easy to operate and highly efficient.