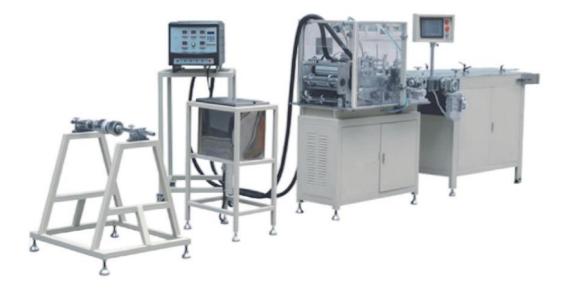

#### 1. Full Auto Filter Paper Pleating Production Line

This paper pleating production line is used for making the panel air filter