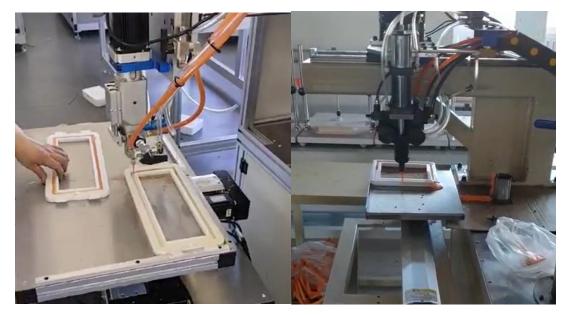

#### 2. Full Auto PU Gluing Machine for Panel Air Filter

It is mainly for the glue injection of PU glue at both ends of PU cartridge, the machine is highly automated, easy to operate and highly efficient.