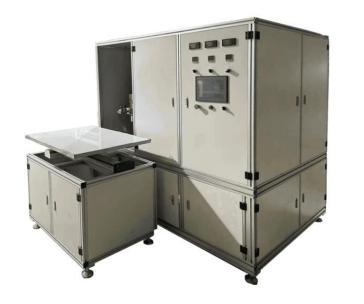

### 3. PU Adhesive Heating/Drying

This equipment is suitable for U-shaped rotary drying of automobile air filter elements.