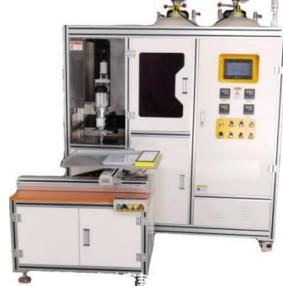

## 2. PU-20F Full Auto PU Dispensing Machine

#### I. General Description:

This machine is mainly used to pour PU material for the automobile air filters or industrial filters.