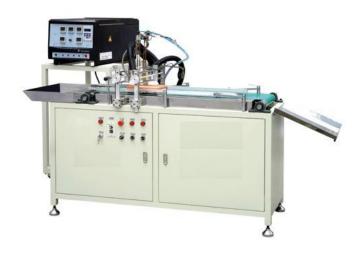

# 4. Panel Air Surface Dispensing Machine

#### I. General Description:

This machine is used for dispensing hot melt lines on the surface of the panel air filter.

II. Specifications

1.Production efficiency: 6pcs/min2.Hot melt applicator capacity: 10kg

3.Heating power: 6Kw4.Air pressure: 0.6MPa5.Machine power: 120w6.Power supply: 380V/50Hz7.Machine weight: 250kg

8.Machine size: 2100mm\*520mm\*1130mm (L\*W\*H)

9.Hot melt applicator size: 830mm\*600mm\*1400mm (L\*W\*H)