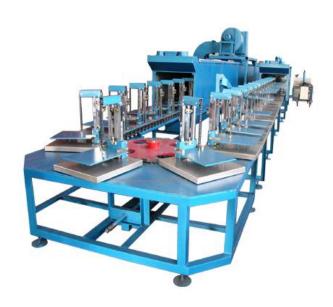

## 1.YGPG-350 Panel Air Filter Pleating Production Line

#### I. General Description

This machine is used to produce the automobile panel air filter.

- II. Equipment Components
- 1.Paper de-coiler
- 2. Water steam device
- 3.Pleating machine
- 4.Hot melt applicator
- 5.Belt conveyor
- 6.Auto counter

#### III. Specifications

1.Pleating width: 90-320mm 2.Pleating height: 20-58mm

3.Pleating speed: 5-25m/min (adjustable) 4.Temperature control: 0-300 degree

5.Heating power: 8.5Kw6.Pleater power: 1.75Kw7.Conveyor power: 0.75Kw

8. Conveyor speed: 0-5m/min (adjustable)

9. Air pressure: 0.6 Mpa

10.Power supply: 380V/50Hz 11.Machine weight: 1100kg

12.Machine size: 7500mm\*950mm\*1750mm (L\*W\*H)

#### IV. Features

- 1.Both the working speed of the machine and transmission speed of conveyer belt are controlled by computer, and can be easily adjusted.
- 2.Both embossment and pleat-block formation are finished on the identical pairs of rollers with high precision;
- 3. The temperature can be predetermined in accordance with the requirement of the technical process. When the pleating machine runs and the heater will start to work automatically.
- 4.It adopts the water steam device, which is advantageous to prevent the paper from breaking when it is marked by rollers.
- 5.Melt quickly, the glue dispensing quantity can be easily controlled by frequency converter;
- 6.Set the pressure control unit in glue feeding circuit to ensure the circuit safety.
- 7.Both the rubber hose and nozzle are independently controlled in terms of temperature, and easy to operate.