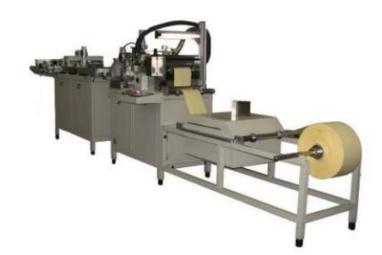

## 1.YGPG-350 Panel Air Filter Pleating Production Line

#### I. General Description

This machine is used to produce the automobile panel air filter.

- II. Equipment Components
- 1.Paper de-coiler
- 2. Water steam device
- 3.Pleating machine
- 4.Hot melt applicator
- 5.Belt conveyor
- 6.Auto counter