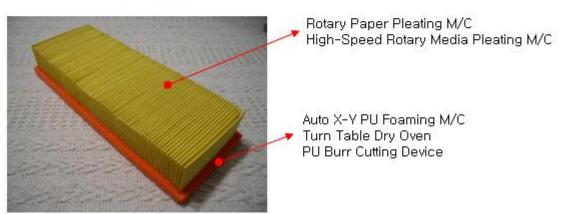

## 1.YGPG-350 Panel Air Filter Pleating Production Line

#### I. General Description

This machine is used to produce the automobile panel air filter.

- II. Equipment Components
- 1.Paper de-coiler
- 2. Water steam device
- 3.Pleating machine
- 4.Hot melt applicator
- 5.Belt conveyor
- 6.Auto counter