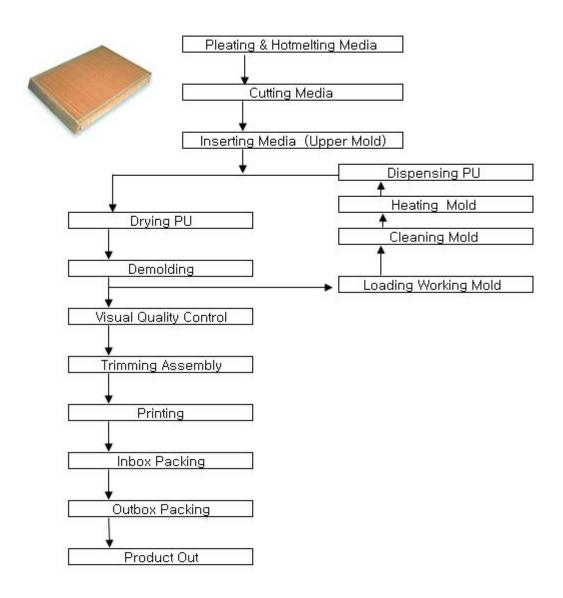

# Filter Machinery Specialist Design, Supply & Technical Support

**Panel Air Filter Production Line** 

Sun Hong Filter Machinery Co., Ltd



# Air Filter Production Line Flow (Polyurethane Type)







## 1.YGPG-350 Panel Air Filter Pleating Production Line

#### I. General Description

This machine is used to produce the automobile panel air filter.

- II. Equipment Components
- 1.Paper de-coiler
- 2. Water steam device
- 3.Pleating machine
- 4.Hot melt applicator
- 5.Belt conveyor
- 6.Auto counter

#### III. Specifications

1.Pleating width: 90-320mm 2.Pleating height: 20-58mm

3.Pleating speed: 5-25m/min (adjustable) 4.Temperature control: 0-300 degree

5.Heating power: 8.5Kw6.Pleater power: 1.75Kw7.Conveyor power: 0.75Kw

8. Conveyor speed: 0-5m/min (adjustable)

9. Air pressure: 0.6 Mpa

10.Power supply: 380V/50Hz 11.Machine weight: 1100kg

12.Machine size: 7500mm\*950mm\*1750mm (L\*W\*H)

#### IV. Features

- 1.Both the working speed of the machine and transmission speed of c