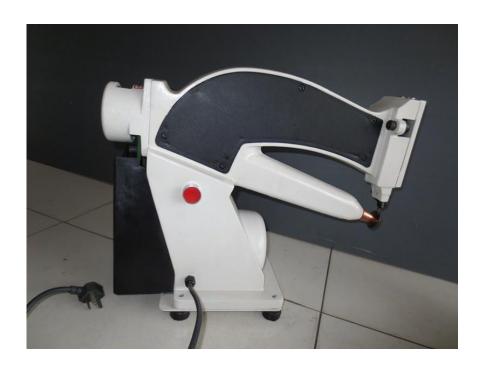

# **5.PU Trimmer**

I. General Description
This machine is used for PU filters trimming.

II. Specifications

1. Voltage: 220V/50Hz;

2.Power: 250W;

3.Max rotation speed: 5380SPM; 4.Machine size: 560\*245\*485mm;

5. Machine weight: 30kg.